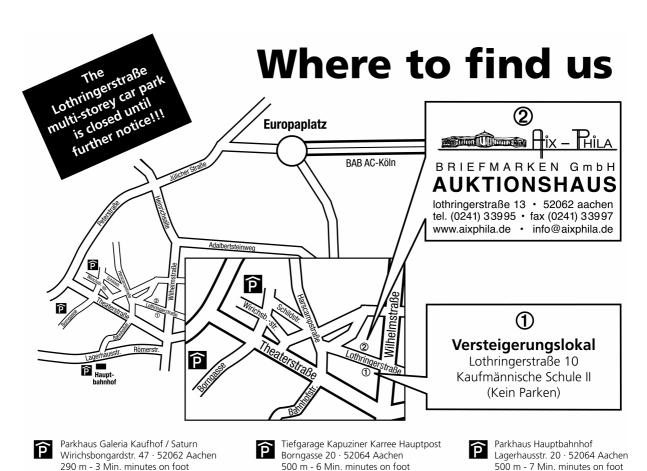

## **From Maastricht**

- Take the motorway towards Aachen (Aken)
- Take the A4 as far as the exit Aachen Zentrum/Würselen
- Turn right towards Aachen centre (Zentrum) along Krefelder Strasse
- Follow this road up and over the hill, then turn left at the next large junction into Monheimsallee
- At the next major junction (Hansemannplatz), continue straight ahead into Heinrichsallee (follow B1)
- At the next major junction (Kaiserplatz, large church visible), continue straight ahead into Wilhelmstrasse
- Take the next possible turn on the right into Lothringerstrasse
- Parking is available in front of the house and in the surrounding area

## **AIX - PHILA Briefmarken GmbH**

Lothringerstraße 13 Tel. +49 241 33 99 5 info@aixphila.de D - 52062 Aachen Fax +49 241 33 99 7 www.aixphila.de